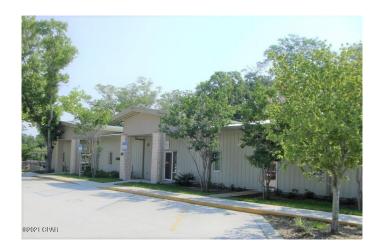

#### \$3,400,000

Bedroom, Bathroom, Commercial Sales on 0.00 Acres

N/A, PANAMA CITY, FL

Large office building located on Tyndall Parkway. Formerly leased to the Department of Children and Families Ideal for state and federal agencies as well as Department of Defense contractors working at Tyndall Air Force Base. Will attach plans and new pictures as soon as possible. Call for more details and to setup a tour.